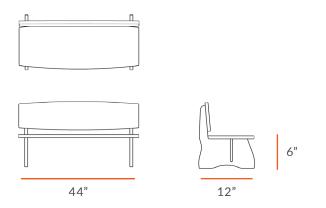

#### SHARE BENCH WITH BACK

| LENGTH | 44" |
|--------|-----|
| DEPTH  | 12" |
| HEIGHT | 06" |

**TECHNICAL DRAWING** 

Dimensions indicated are approximate. Please contact us if you require clarification.