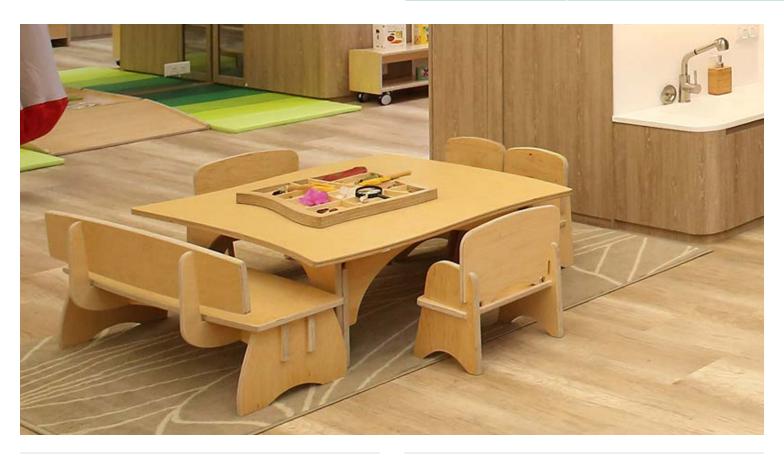

#### Description

Our SHARE BENCHES, designed with the same organically curved profile and finger-friendly edges as our REACH tables, are the perfect compliment to your Natural Pod learning environment. Available in a variety of heights and lengths, the SHARE Bench can easily integrate with existing furniture and accommodate learners of all ages.

More than just a place to sit, benches offer flexibility to a space. Durable to withstand everyday use, yet light enough for educators and children to move them about the space, benches can be used as a shelf, book stand, balance beam, or flip them on their side to create a new play space. What creative uses can you come up with?

The **Share Bench with Back** is ideal for learners who benefit from back support. Available in the following lengths: **31**", **44**", **72**"