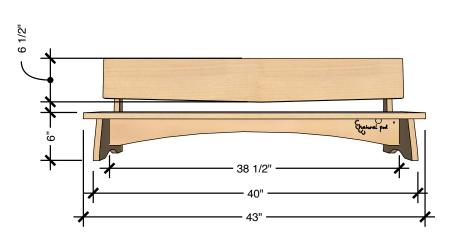

The **Share Bench with Back** is ideal for learners who benefit from back support. Available in the following lengths: **31**", **44**", **72**"

#### SHARE BENCH WITH BACK

| LENGTH | 44" |
|--------|-----|
| DEPTH  | 12" |
| HEIGHT | 06" |

**TECHNICAL DRAWING** 

Dimensions indicated are approximate. Please contact us if you require clarification.