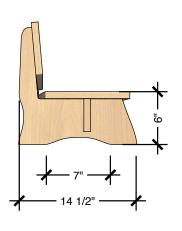

The **Share Bench with Back** is ideal for learners who benefit from back support. Available in the following lengths: **31**", **44**", **72**"

#### SHARE BENCH WITH BACK

| LENGTH | 44" |
|--------|-----|
| DEPTH  | 12" |
| HEIGHT | 06" |

**TECHNICAL DRAWING** 

Dimensions indicated are approximate. Please contact us if you require clarification.