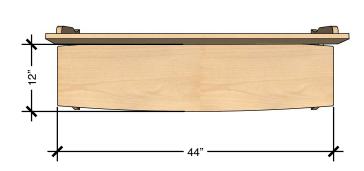

#### SHARE BENCH WITH BACK

| LENGTH | 44" |
|--------|-----|
| DEPTH  | 12" |
| HEIGHT | 06" |

**TECHNICAL DRAWING** 

Dimensions indicated are approximate. Please contact us if you require clarification.