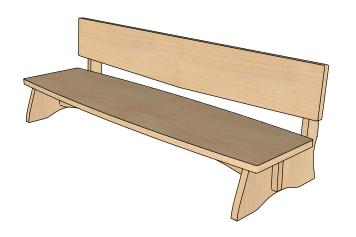

#### Description

Our SHARE BENCHES, designed with the same organically curved profile and finger-friendly edges as our REACH tables, are the perfect compliment to your Natural Pod learning environment. Available in a variety of heights and lengths, the SHARE Bench can easily integrate with existing furniture and accommodate learners of all ages.

The **Share Bench with Back** is ideal for learners who benefit from back support. Available in the following lengths: **31**", **44**", **72**"